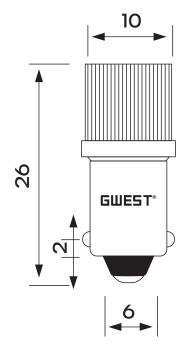

### **SECTIONS AND DIMENSIONS**

| PRODUCT CODE    | WORKING LIFE        | DESCRIPTION           | COLOUR |
|-----------------|---------------------|-----------------------|--------|
| BA9SC - 24V - B | 30.000-50.000 Hours | Led Bulb 24V<br>AC-DC | White  |